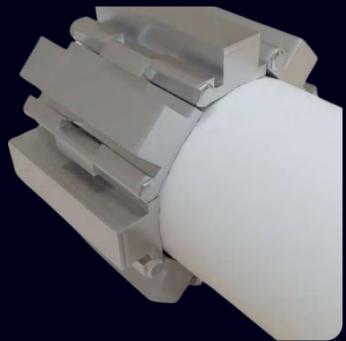

## **Case Studies:** Sustainable Energy

### Challenge

Avoiding scale in large diameter cooling tower pipes.

### Solution

Unique magnetic design based on Halbach array for maximal field in 12" assembly, using laser welding.

#### In this project, Magma became a significant partner of Hydroflux: www.hydroflux.com