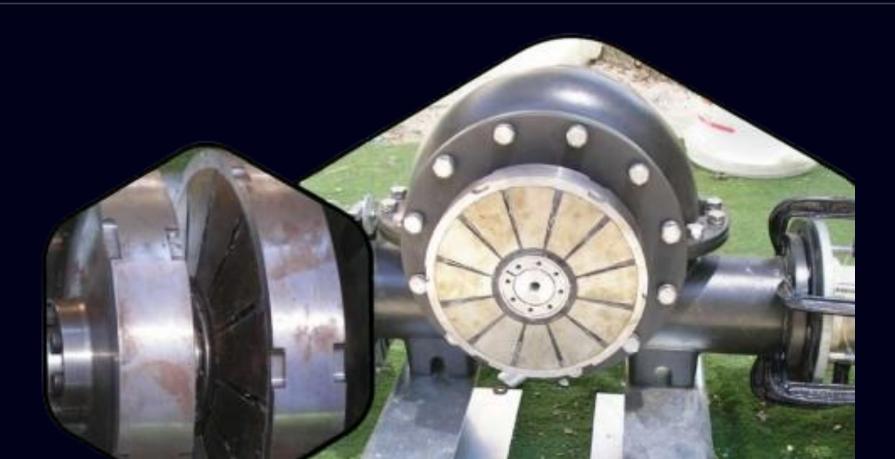

## **Case Studies:** Green Energy

### Challenge

Low-pressure water flow electricity generation.

### Solution

Magma developed an efficient magnetic coupling, enabling the successful completion of the product.