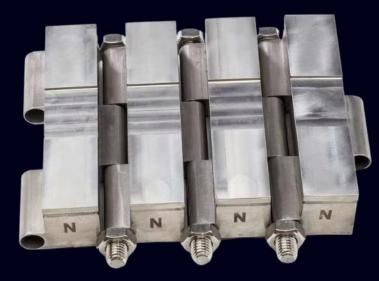

## **Case Studies:** Sustainable Energy

### Challenge

Low-pressure water flow electricity generation.

### Solution

Magma developed an efficient magnetic coupling, enabling the successful completion of the product.