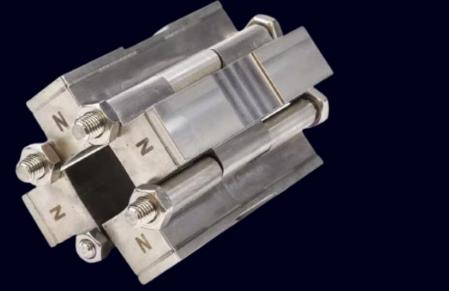

## **Case Studies:** Sustainable Energy

### Challenge

Avoiding scale in large diameter cooling tower pipes.

### Solution

Unique magnetic design based on Halbach array for maximal field in 12" assembly, using laser welding.

#### In this project, Magma became a significant partner of Hydroflux: www.hydroflux.com